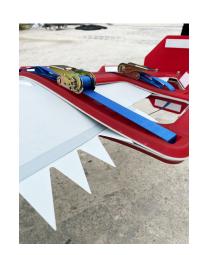

## PRO-PAD® TIP 1TM

## For increased visibility and blade tip protection during transport and storage

- High friction to interface with blade
- · Supplied complete with fastening/straps
- · High wear resistance
- Versatile for all blade sizes, on- and offshore
- Prepared for extra add-ons
- Fits blades with/without serrations/dinotails