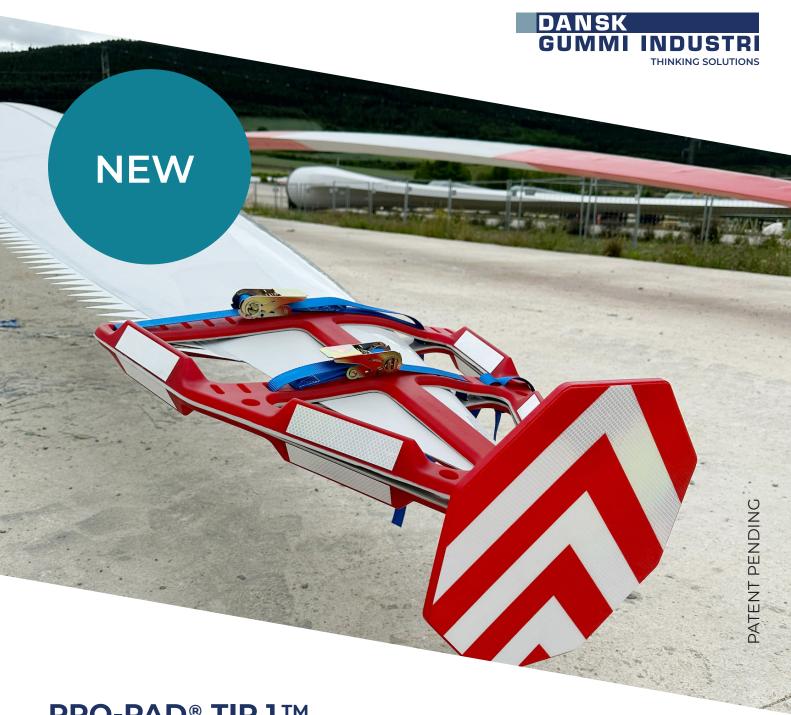

## PRO-PAD® TIP 1TM

## For increased visibility and blade tip protection during transport and storage

- High friction to interface with blade
- · Supplied complete with fastening/straps
- · High wear resistance
- Versatile for all blade sizes, on- and offshore
- Prepared for extra add-ons
- Fits blades with/without serrations/dinotails